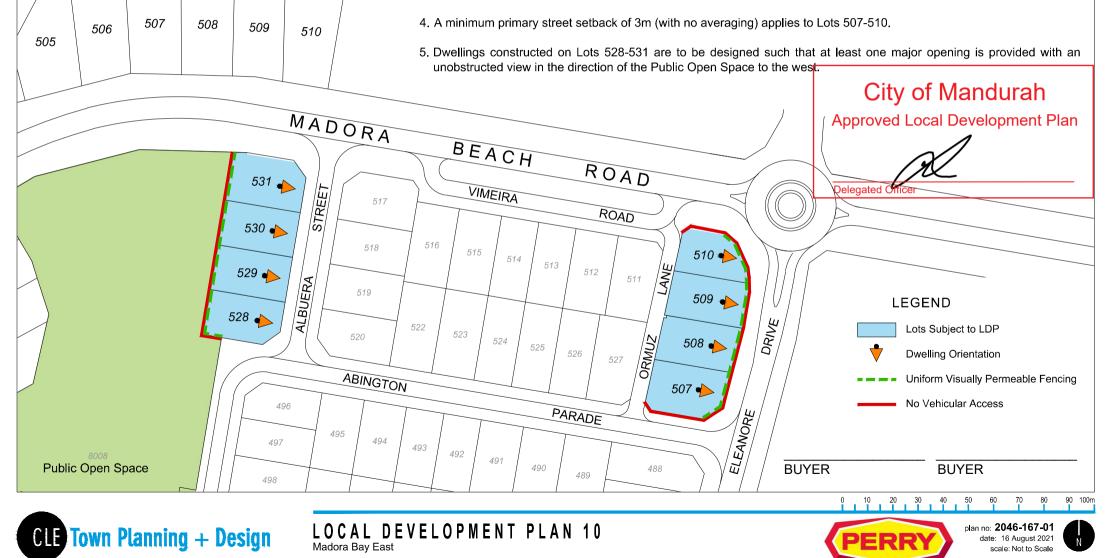

## ANNEXURE 'G'

## PROVISIONS

**MADORA BAY** 

- 1. The provisions of the City of Mandurah Town Planning Scheme No. 3, the Residential Design Codes (R-Codes) and the Madora Bay East Local Structure Plan apply unless varied by this Local Development Plan.
- 2. The requirement to consult with adjoining or other landowners where development in accordance with a variation to the R-Codes is proposed does not apply unless a variation/s to this LDP is proposed.
- 3. Development approval is not required, but a building permit is required, for the construction of a dwelling on a lot covered by this Local Development Plan unless a variation/s to this LDP is proposed. In that case, a development approval will be required.