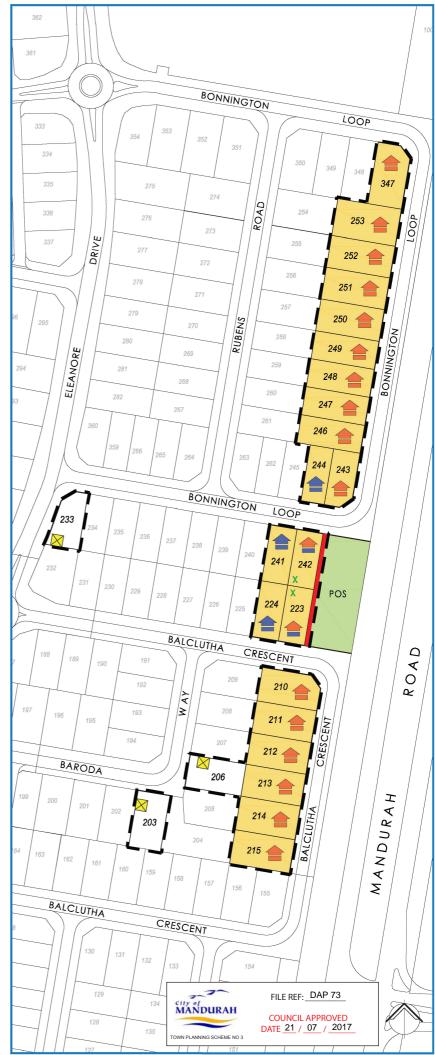

## LOCAL DEVELOPMENT PLAN No. 7 MADORA BAY

## NOISE AFFECTED LOTS

Quiet House design requirements are applicable to all noise affected lots identified on this Local Development Plan. Detail of Quiet House design requirements (A & B) are included as Attachment 1.

Modifications to the Quiet House design requirements may be approved by the City where it can be demonstrated that proposed development will be provided an acceptable level of acoustic amenity, and subject to the development proposal being accompanied by a Transportation Noise Assessment undertaken by a suitably qualified professional.